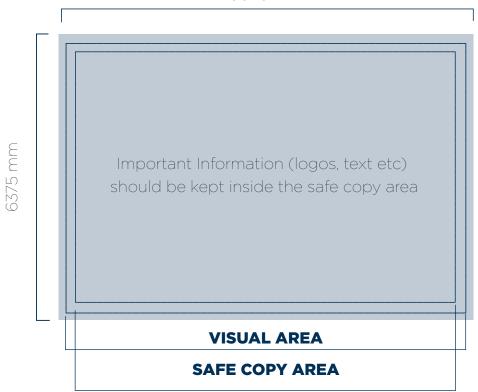

#### **MERRION ROW**

FULL POSTER AREA: 6025mm (w) x 6375mm (h)

VISUAL AREA: 5875mm (w) x 6225mm (h)

SAFE COPY AREA: 5795mm (w) x 6145mm (h) 115mm on all sides of visual area

#### **FULL POSTER AREA**

6025 mm

### **DESIGN SPECIFICATIONS**

ARTBOARD SIZE: 603mm (w) x 638mm (h) VISUAL AREA: 588mm (w) x 623mm (h)

SAFE COPY AREA: 12mm on all sides of visual area

All images should be at least 300dpi.

High resolution pdfs accepted.